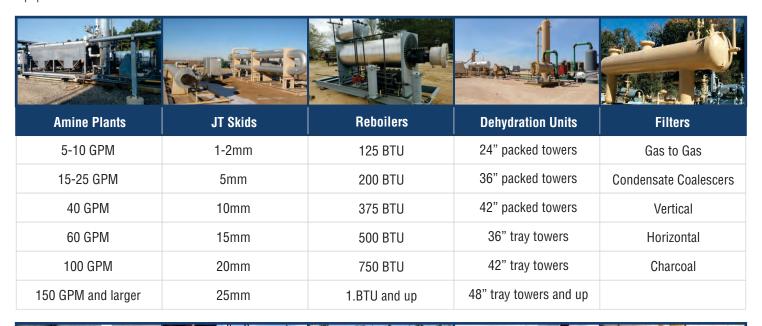

## RENTAL EQUIPMENT AVAILABLE

ARC keeps a vast stock of rental equipment on hand to cover most any application. Don't get stuck in a lengthy standard rental when you can have a rental designed for your specific needs. ARC offers tailored terms and options, such as monthly rental, yearly rental, lease to own, and leases with option to purchase. Below you'll find just a few examples of our most commonly rented items. Please contact us today for all of your equipment rental needs.