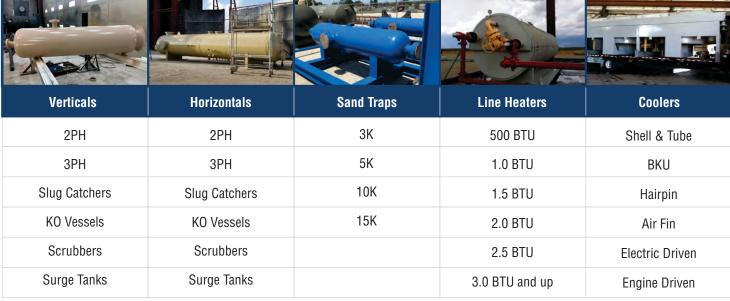

## RENTAL EQUIPMENT AVAILABLE

ARC keeps a vast stock of rental equipment on hand to cover most any application. Don't get stuck in a lengthy standard rental when you can have a rental designed for your specific needs. ARC offers tailored terms and options, such as monthly rental, yearly rental, lease to own, and leases with option to purchase. Below you'll find just a few examples of our most commonly rented items. Please contact us today for all of your equipment rental needs.