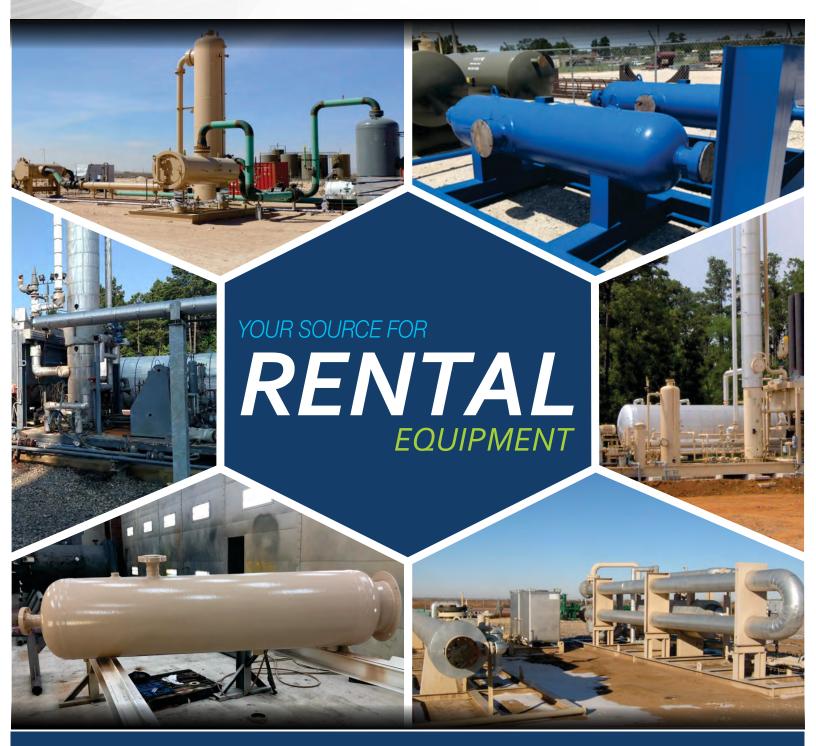

## RENTAL EQUIPMENT AVAILABLE

ARC keeps a vast stock of rental equipment on hand to cover most any application. Don't get stuck in a lengthy standard rental when you can have a rental designed for your specific needs. ARC offers tailored terms and options, such as monthly rental, yearly rental, lease to own, and leases with option to purchase. Below you'll find just a few examples of our most commonly rented items. Please contact us today for all of your equipment rental needs.