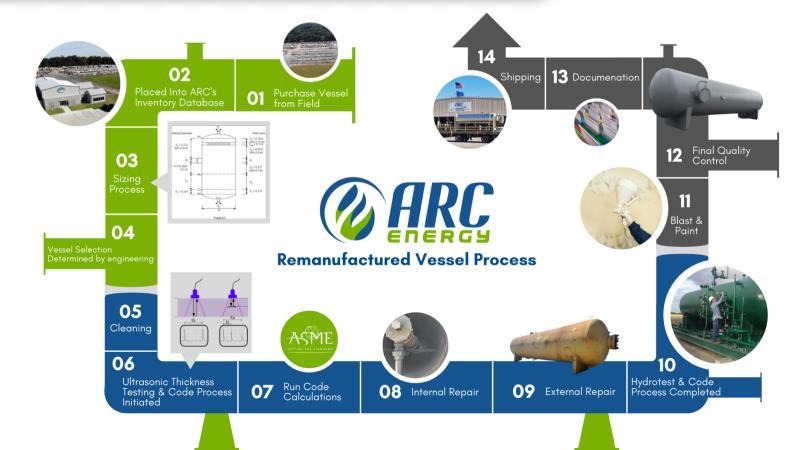

## **REASONS TO BUY REFURBISHED EQUIPMENT:**

- Cost-Efficiency
- Industry Impact
- Environmental Impact
- Quicker Delivery
- Help Future Generations
- Environmentally-Friendly

With everyone becoming more and more conscious about our impact on the planet, making small changes, such as purchasing refurbished, can be a great way to reduce your individual carbon footprint.