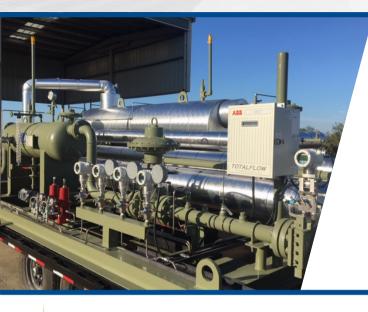

# Fuel Gas Conditoning Units

EXCHANGERS • FILTERS • COALESCERS • SEPARATORS

#### **ARC ENERGY UNITS SIZED & BUILT FOR SPECIFIC FLOW CONDITIONS**

ARC Designs Units based on Inlet Conditions of the Gas and Fuel Requirements of the Engine