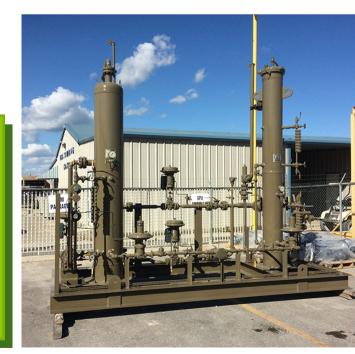

#### **Pressure Reduction:**

 Regulators or Pressure Control Valves will reduce the inlet pressure to a controlled outlet pressure and will usually require a separator to collect condensed liquids.

#### Impurities/Particles:

• Vessels with Replaceable Filter Elements.