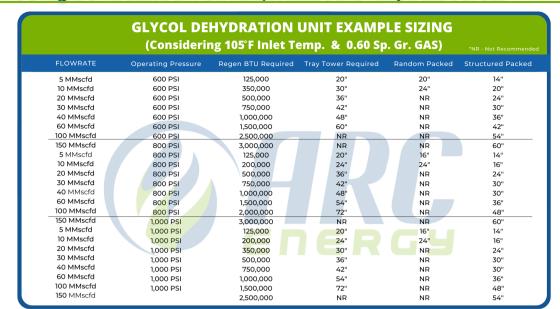

## ARC ENERGY UNITS SIZED & BUILT FOR SPECIFIC FLOW CONDITIONS

ARC Designs Units based on Flow Rate, Pressure and Temperature of Gas

ARC ENERGY has provided Dehydration Equipment to process over 10 Trillion Cubic Feet of gas per day to the Energy Industry.